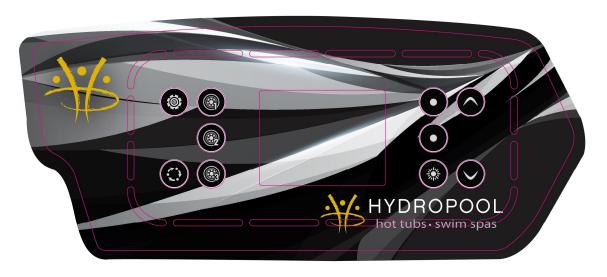

#### **CRINGLES HOUSE HOT TUB - CONTROL PANEL**

### **KEYPAD FUNCTIONS AND DISPLAY ICONS**

SETTINGS KEY DO NOT ADJUST

**TEMPERATURE UP** 

MODE KEY DO NOT ADJUST

TEMPERATURE **DOWN KEY** 

JET 1 KEY WHICH CONTROLS PUMP 1

**SELECT KEY** 

JET 2 KEY WHICH CONTROLS PUMP 2

LIGHT KEY WHICH CONTROLS THE LIGHTING

JET 3 KEY WHICH CONTROLS PUMP 3